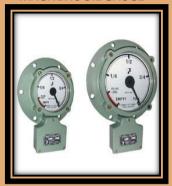

R**



AS PER YOUR REQUIREMENT

#### **SRBP TUBES**



SIZE- 3/8"X1/4"X1MTR 3/8"X1/2"X1MTR 5/8"X1/2"X1MTR

# **FIBER GLASS SLEEVES**



SIZE-1MM TO 12MM

#### **COTTON TAPE**



SIZE-25MM X 30,35,40MTR

# **HV/LV BUSHINGS**



**AS PER IS 3347** 

#### **METAL PARTS**



SIZE- 12,20,30,42MM (BRASS)

#### **BIMETALIC CONNECTOR**



AS PER YOUR REQUIREMENT

#### **LIGHTING ARRESTER**



RATING-11KV/33KV

#### **SILICA GEL BREATHER**



SIZE-250 GRAM TO 5 KGS (ALU. CASTING, CLEAR VIEW, DOUBLE CONTAINER)

# OTI/WTI



SIZE-4" & 6" DIAL (STEM & CAPILLARY TYPE)

#### **BUCHHOLZ RELAYS**



SIZE-184MM, 214MM (GOR I & GOR II)

#### **TAP CHANGER**



11KV (30A, 60A, 100A, 150A) 33KV (30A, 60A, 100A, 150A) 5,7&9 POSITIONS

#### PRESSURE RELEASE VALVE



SIZE-1/2" & 32 MM

# **MAGNETIC OIL GAUGE**



SIZE-100MM & 150MM DIAL

# **VALVES**



WHEEL VALVE (20 TO 50MM) FLANGE VALVE (20 TO 50MM)

#### **POWER CUTTING MACHINE**



**HYDRAULIC SHARING MACHINE** 



## **POWER SHARING MACHINE**



SLITTED MACHINE



# **AND MORE ITEMS.....**

- **ACCEPTAGE OF A CASTING IRON AIR RELEASE PLUG**
- **RADIATOR VALVE**
- **\*** BREATHER PIPE
- **\*** LOCKING BUSH
- **❖** T-VALVE

- TRANSFORMER OIL
- EPOXY BUSHING
- FEVICOL
- CRGO
- GUM
- **❖ ALUMINIUM & COPPER BREEZING ROD**
- **ALUMINIUM MEMBER**
- **\*** COPPER WIRE STRIP
- **❖** BREEZING POWDER
- **SOLDERING WIRE**
- **❖** FLUX

- NITRAL RUBBER GROMMET
- KRAFT PAPER CUTTING
- PRESS BOARD CUTTING
- NITRAL WASHER
- WEBBING TAP

## **OFFICE ADDRESS:-**

KHASRA NO. 133/1/1/2, NEAR GOVT. PRIMARY SCHOOL, ADAMPUR CHHAWANI, RAISEN ROAD, BHOPAL (M.P.)