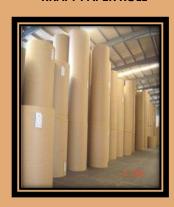

#### **KRAFT PAPER ROLL**

SIZE-1.5MIL TO 20 MIL (ABB, IMPORTED, ELECTRA, KHATIMA)