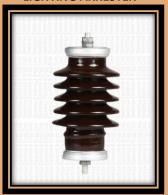

#### **KRAFT PAPER ROLL**



SIZE-1.5MIL TO 20 MIL (ABB, IMPORTED, ELECTRA, KHATIMA)

# SLITTED CRAFT PAPER



AS PER YOUR REQUIREMENT

#### **CREPE PAPER**



SIZE- 3,4MIL X 25MM

#### **INSULATING PRESS BOARD**



SIZE-1MM TO 10MM (ECONOMIC, ABB, IMPORTED)

#### **SPACERS**



AS PER YOUR REQUIREMENT

#### **T-DUCT**



AS PER YOUR REQUIREMENT

# **GASKET SHEETS**



THICKNESS-5MM TO 12MM

#### **GASKET WASHER**



AS PER YOUR REQUIREMENT

#### **SRBP TUBES**



SIZE- 3/8"X1/4"X1MTR 3/8"X1/2"X1MTR 5/8"X1/2"X1MTR

# **FIBER GLASS SLEEVES**



SIZE-1MM TO 12MM

#### **COTTON TAPE**



SIZE-25MM X 30,35,40MTR

# **HV/LV BUSHINGS**



**AS PER IS 3347** 

#### **METAL PARTS**



SIZE- 12,20,30,42MM (BRASS)

#### **BIMETALIC CONNECTOR**



AS PER YOUR REQUIREMENT

#### **LIGHTING ARRESTER**



RATING-11KV/33KV

#### **SILICA GEL BREATHER**



SIZE-250 GRAM TO 5 KGS (ALU. CASTING, CLEAR VIEW, DOUBLE CONTAINER)

# OTI/WTI



SIZE-4" & 6" DIAL (STEM & CAPILLARY TYPE)

#### **BUCHHOLZ RELAYS**



SIZE-184MM, 214MM (GOR I & GOR II)

#### **TAP CHANGER**



11KV (30A, 60A, 100A, 150A) 33KV (30A, 60A, 100A, 150A) 5,7&9 POSITIONS

#### PRESSURE RELEASE VALVE



SIZE-1/2" & 32 MM

# **MAGNETIC OIL GAUGE**



SIZE-100MM & 150MM DIAL

# **VALVES**



WHEEL VALVE (20 TO 50MM) FLANGE VALVE (20 TO 50MM)

#### **POWER CUTTING MACHINE**



**HYDRAULIC SHARING MACHINE** 



## **POWER SHARING MACHINE**



SLITTED MACHINE



# **AND MORE ITEMS.....**

- **ACCEPTAGE OF A CASTING IRON AIR RELEASE PLUG**
- **RADIATOR VALVE**
- **\*** BREATHER PIPE
- **\*** LOCKING BUSH
- **❖** T-VALVE

- TRANSFORM