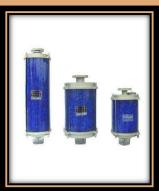

#### **SILICA GEL BREATHER**

SIZE-250 GRAM TO 5 KGS (ALU. CASTING, CLEAR VIEW, DOUBLE CONTAINER)