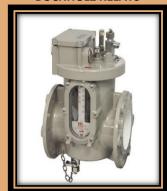

#### PRESSURE RELEASE VALVE

SIZE-1/2" & 32 MM

# **VALVES**

WHEEL VALVE (20 TO 50MM) FLANGE VALVE (20 TO 50MM)