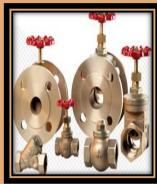

BP TUBES**



SIZE- 3/8"X1/4"X1MTR 3/8"X1/2"X1MTR 5/8"X1/2"X1MTR

# **FIBER GLASS SLEEVES**



SIZE-1MM TO 12MM

#### **COTTON TAPE**



SIZE-25MM X 30,35,40MTR

# **HV/LV BUSHINGS**



**AS PER IS 3347** 

#### **METAL PARTS**



SIZE- 12,20,30,42MM (BRASS)

#### **BIMETALIC CONNECTOR**



AS PER YOUR REQUIREMENT

#### **LIGHTING ARRESTER**



RATING-11KV/33KV

#### **SILICA GEL BREATHER**



SIZE-250 GRAM TO 5 KGS (ALU. CASTING, CLEAR VIEW, DOUBLE CONTAINER)

# OTI/WTI



SIZE-4" & 6" DIAL (STEM & CAPILLARY TYPE)

#### **BUCHHOLZ RELAYS**



SIZE-184MM, 214MM (GOR I & GOR II)

#### **TAP CHANGER**



11KV (30A, 60A, 100A, 150A) 33KV (30A, 60A, 100A, 150A) 5,7&9 POSITIONS

#### PRESSURE RELEASE VALVE



SIZE-1/2" & 32 MM

# **MAGNETIC OIL GAUGE**



SIZE-100MM & 150MM DIAL

# **VALVES**



WHEEL VALVE (20 TO 50MM) FLANGE VALVE (20 TO 50MM)

#### **POWER CUTTING MACHINE**



**HYDRAULIC SHARING MACHINE** 



## **POWER SHARING MACHINE**



SLITTED MACHINE



# **AND MORE ITEMS.....**

- **ACCEPTAGE OF A CASTING IRON AIR RELEASE PLUG**
- **RADIATOR VALVE**
- **\*** BREATHER PIPE
- **\*** LOCKING BUSH
- **❖** T-VALVE

- TRANSFORMER OIL
- EPOXY BUSHING
- FEVICOL
- CRGO
- GUM
- **❖ ALUMINIUM & COPPER BREEZING ROD**
- **ALUMINIUM MEMBER**
- **\*** COPPER WIRE STRIP
- **❖** BREEZING POWDER
- **SOLDERING WIRE**
- **❖** FLUX

- NITRAL RUBBER GROMMET
- KRAFT PAPER CUTTING
- PRESS BOARD CUTTING
- NITRAL WASHER
- WEBBING TAP

## **OFFICE ADDRESS:-**

KHASRA NO. 133/1/1/2, NEAR GOVT. PRIMARY SCHOOL, ADAMPUR CHHAWANI, RAISEN ROAD, BHOPAL (M.P.)

E-mail-: krishnatransformer2019@gmail.com