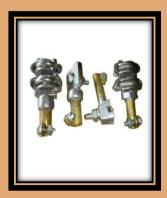

3MM

# **SUPER ENAMMLED WIRE**



SIZE-0.81MM TO 3MM

#### **KRAFT PAPER ROLL**



SIZE-1.5MIL TO 20 MIL (ABB, IMPORTED, ELECTRA, KHATIMA)

# SLITTED CRAFT PAPER



AS PER YOUR REQUIREMENT

#### **CREPE PAPER**



SIZE- 3,4MIL X 25MM

#### **INSULATING PRESS BOARD**



SIZE-1MM TO 10MM (ECONOMIC, ABB, IMPORTED)

#### **SPACERS**



AS PER YOUR REQUIREMENT

#### **T-DUCT**



AS PER YOUR REQUIREMENT

# **GASKET SHEETS**



THICKNESS-5MM TO 12MM

#### **GASKET WASHER**



AS PER YOUR REQUIREMENT

#### **SRBP TUBES**



SIZE- 3/8"X1/4"X1MTR 3/8"X1/2"X1MTR 5/8"X1/2"X1MTR

# **FIBER GLASS SLEEVES**



SIZE-1MM TO 12MM

#### **COTTON TAPE**



SIZE-25MM X 30,35,40MTR

# **HV/LV BUSHINGS**



**AS PER IS 3347** 

#### **METAL PARTS**



SIZE- 12,20,30,42MM (BRASS)

#### **BIMETALIC CONNECTOR**



AS PER YOUR REQUIREMENT

#### **LIGHTING ARRESTER**



RATING-11KV/33KV

#### **SILICA GEL BREATHER**



SIZE-250 GRAM TO 5 KGS (ALU. CASTING, CLEAR VIEW, DOUBLE CONTAINER)

# OTI/WTI



SIZE-4" & 6" DIAL (STEM & CAPILLARY TYPE)

#### **BUCHHOLZ RELAYS**



SIZE-184MM, 214MM (GOR I & GOR II)

#### **TAP CHANGER**



11KV (30A, 60A, 100A, 150A) 33KV (30A, 60A, 100A, 150A) 5,7&9 POSITIONS

#### PRESSURE RELEASE VALVE



SIZE-1/2" & 32 MM

# **MAGNETIC OIL GAUGE**



SIZE-100MM & 150MM DIAL

# **VALVES**



WHEEL VALVE (20 TO 50MM) FLANGE VALVE (20 TO 50MM)

#### **POWER CUTTING MACHINE**



**HYDRAULIC SHARING MACHINE** 



## **POWER SHARING MACHINE**



SLITTED MACHINE



# **AND MORE ITEMS.....**

- **ACCEPTAGE OF A CASTING IRON AIR RELEASE PLUG**
- **RADIATOR VALVE**
- **\*** BREATHER