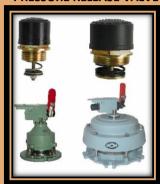

*



THICKNESS-5MM TO 12MM

#### **GASKET WASHER**



AS PER YOUR REQUIREMENT

#### **SRBP TUBES**



SIZE- 3/8"X1/4"X1MTR 3/8"X1/2"X1MTR 5/8"X1/2"X1MTR

# **FIBER GLASS SLEEVES**



SIZE-1MM TO 12MM

#### **COTTON TAPE**



SIZE-25MM X 30,35,40MTR

# **HV/LV BUSHINGS**



**AS PER IS 3347** 

#### **METAL PARTS**



SIZE- 12,20,30,42MM (BRASS)

#### **BIMETALIC CONNECTOR**



AS PER YOUR REQUIREMENT

#### **LIGHTING ARRESTER**



RATING-11KV/33KV

#### **SILICA GEL BREATHER**



SIZE-250 GRAM TO 5 KGS (ALU. CASTING, CLEAR VIEW, DOUBLE CONTAINER)

# OTI/WTI



SIZE-4" & 6" DIAL (STEM & CAPILLARY TYPE)

#### **BUCHHOLZ RELAYS**



SIZE-184MM, 214MM (GOR I & GOR II)

#### **TAP CHANGER**



11KV (30A, 60A, 100A, 150A) 33KV (30A, 60A, 100A, 150A) 5,7&9 POSITIONS

#### PRESSURE RELEASE VALVE



SIZE-1/2" & 32 MM

# **MAGNETIC OIL GAUGE**



SIZE-100MM & 150MM DIAL

# **VALVES**



WHEEL VALVE (20 TO 50MM) FLANGE VALVE (20 TO 50MM)

#### **POWER CUTTING MACHINE**



**HYDRAULIC SHARING MACHINE** 



## **POWER SHARING MACHINE**



SLITTED MACHINE



# **AND MORE ITEMS.....**

- **ACCEPTAGE OF A CASTING IRON AIR RELEASE PLUG**
- **RADIATOR VALVE**
- **\*** BREATHER PIPE
- **\*** LOCKING BUSH
- **❖** T-VALVE

- TRANSFORMER OIL
- EPOXY BUSHING
- FEVICOL
- CRGO
- GUM
- **❖ ALUMINIUM & COPPER BREEZING ROD**
- **ALUMINIUM MEMBER**
- **\*** COPPER WIRE STRIP
- **❖** BREEZING POWDER
- **SOLDERING WIRE**
- **❖** FLUX

- NITRAL RUBBER GROMMET
- KRAFT PAPER CUTTING
- PRESS BOARD CUTTING
- NITRAL WASHER
- WEBBING TAP

## **OFFICE ADDRESS:-**

KHASRA NO. 133/1/1/2, NEAR GOVT. PRIMARY SCHOOL,