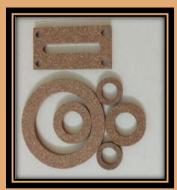

# **GASKET SHEETS**

THICKNESS-5MM TO 12MM

#### **GASKET WASHER**

AS PER YOUR REQUIREMENT