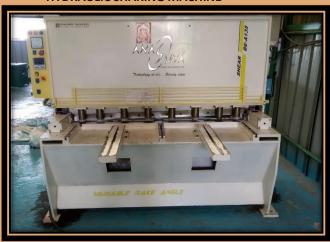

COTTON TAPE**



SIZE-25MM X 30,35,40MTR

# **HV/LV BUSHINGS**



**AS PER IS 3347** 

#### **METAL PARTS**



SIZE- 12,20,30,42MM (BRASS)

#### **BIMETALIC CONNECTOR**



AS PER YOUR REQUIREMENT

#### **LIGHTING ARRESTER**



RATING-11KV/33KV

#### **SILICA GEL BREATHER**



SIZE-250 GRAM TO 5 KGS (ALU. CASTING, CLEAR VIEW, DOUBLE CONTAINER)

# OTI/WTI



SIZE-4" & 6" DIAL (STEM & CAPILLARY TYPE)

#### **BUCHHOLZ RELAYS**



SIZE-184MM, 214MM (GOR I & GOR II)

#### **TAP CHANGER**



11KV (30A, 60A, 100A, 150A) 33KV (30A, 60A, 100A, 150A) 5,7&9 POSITIONS

#### PRESSURE RELEASE VALVE



SIZE-1/2" & 32 MM

# **MAGNETIC OIL GAUGE**



SIZE-100MM & 150MM DIAL

# **VALVES**



WHEEL VALVE (20 TO 50MM) FLANGE VALVE (20 TO 50MM)

#### **POWER CUTTING MACHINE**



**HYDRAULIC SHARING MACHINE** 



## **POWER SHARING MACHINE**



SLITTED MACHINE



# **AND MORE ITEMS.....**

- **ACCEPTAGE OF A CASTING IRON AIR RELEASE PLUG**
- **RADIATOR VALVE**
- **\*** BREATHER PIPE
- **\*** LOCKING BUSH
- **❖** T-VALVE

- TRANSFORMER OIL
- EPOXY BUSHING
- FEVICOL
- CRGO
- GUM
- **❖ ALUMINIUM & COPPER BREEZING ROD**
- **ALUMINIUM MEMBER**
- **\*** COPPER WIRE STRIP
- **❖** BREEZING POWDER
- **SOLDERING WIRE**
- **❖** FLUX

- NITRAL RUBBER GROMMET
- KRAFT PAPER CUTTING
- PRESS BOARD CUTTING
- NITRAL WASHER
- WEBBING TAP

## **OFFICE ADDRESS:-**

KHASRA NO. 133/1/1/2, NEAR GOVT. PRIMARY SCHOOL, ADAMPUR CHHAWANI, RAISEN ROAD, BHOPAL (M.P.)

E-mail-: krishnatransformer2019@gmail.com

Website-: www.krishnainsulation.co.in Mobile No. 08827696441, 09691834756