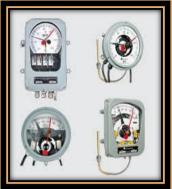

# OTI/WTI

SIZE-4" & 6" DIAL (STEM & CAPILLARY TYPE)

# **MAGNETIC OIL GAUGE**

SIZE-100MM & 150MM DIAL