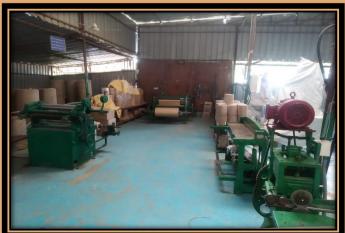

BUSHINGS**



**AS PER IS 3347** 

#### **METAL PARTS**



SIZE- 12,20,30,42MM (BRASS)

#### **BIMETALIC CONNECTOR**



AS PER YOUR REQUIREMENT

#### **LIGHTING ARRESTER**



RATING-11KV/33KV

#### **SILICA GEL BREATHER**



SIZE-250 GRAM TO 5 KGS (ALU. CASTING, CLEAR VIEW, DOUBLE CONTAINER)

# OTI/WTI



SIZE-4" & 6" DIAL (STEM & CAPILLARY TYPE)

#### **BUCHHOLZ RELAYS**



SIZE-184MM, 214MM (GOR I & GOR II)

#### **TAP CHANGER**



11KV (30A, 60A, 100A, 150A) 33KV (30A, 60A, 100A, 150A) 5,7&9 POSITIONS

#### PRESSURE RELEASE VALVE



SIZE-1/2" & 32 MM

# **MAGNETIC OIL GAUGE**



SIZE-100MM & 150MM DIAL

# **VALVES**



WHEEL VALVE (20 TO 50MM) FLANGE VALVE (20 TO 50MM)

#### **POWER CUTTING MACHINE**



**HYDRAULIC SHARING MACHINE** 



## **POWER SHARING MACHINE**



SLITTED MACHINE



# **AND MORE ITEMS.....**

- **ACCEPTAGE OF A CASTING IRON AIR RELEASE PLUG**
- **RADIATOR VALVE**
- **\*** BREATHER PIPE
- **\*** LOCKING BUSH
- **❖** T-VALVE

- TRANSFORMER OIL
- EPOXY BUSHING
- FEVICOL
- CRGO
- GUM
- **❖ ALUMINIUM & COPPER BREEZING ROD**
- **ALUMINIUM MEMBER**
- **\*** COPPER WIRE STRIP
- **❖** BREEZING POWDER
- **SOLDERING WIRE**
- **❖** FLUX

- NITRAL RUBBER GROMMET
- KRAFT PAPER CUTTING
- PRESS BOARD CUTTING
- NITRAL WASHER
- WEBBING TAP

## **OFFICE ADDRESS:-**

KHASRA NO. 133/1/1/2, NEAR GOVT. PRIMARY SCHOOL, ADAMPUR CHHAWANI, RAISEN ROAD, BHOPAL (M.P.)

E-mail-: krishnatransformer2019@gmail.com

Website-: www.krishnainsulation.co.in Mobile No. 08827696441, 09691834756